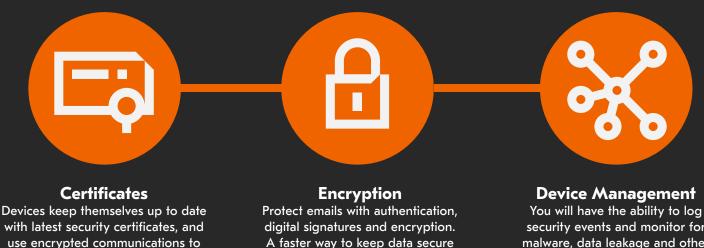

## **Higher Risks Mean Better Solutions**

Security is a greater concern than ever before, with more large-scale cyberattacks hitting the headlines every day. Businesses must preemptively prepare for potential risks by equipping themselves with solutions that ensure data and networks are constantly protected.

The Kyocera Evolution Series comes with a whole range of new security enhancements:

in your network (S/MIME & TLS

version 1.3).

security events and monitor for malware, data leakage and other security breaches. (SIEM).

## Kyocera's up-to-date security compliance shows our commitment to the highest standards of information security management.

validate their certificates. (SCEP &

OCSP/CRL).