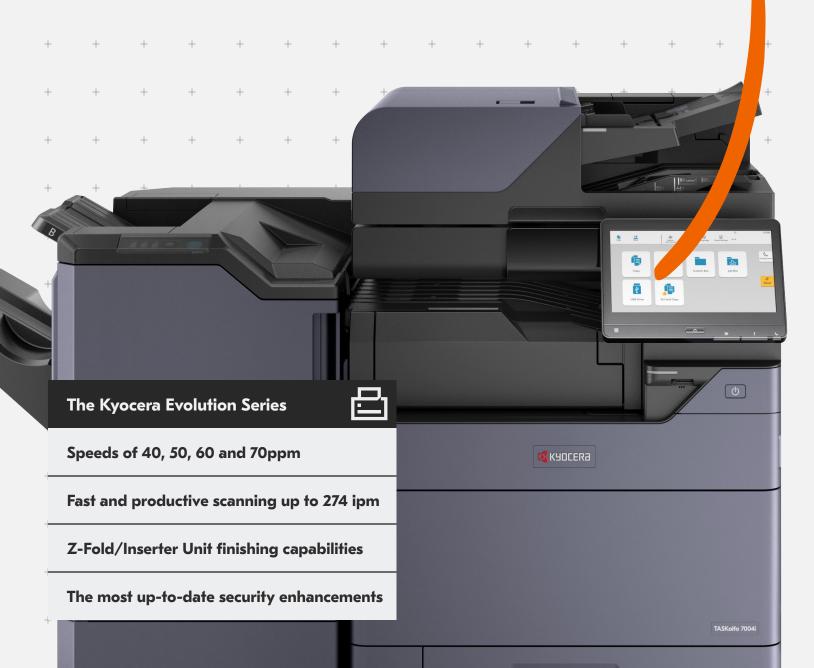

# The Evolution Continues in Black & White

It's time to level up your workplace.

## Make Change Your Edge

A changing landscape creates new challenges, and new ways of working. With the best tools you can turn that change into an advantage and drive your business forward.

The Kyocera Evolution Series was created for a new landscape of work. It is a range of robust, **versatile platforms that have been built to last**. Combining cutting-edge technology and Kyocera's expertise, these intuitive, user-friendly **monochrome devices** will drive your productivity to new levels.

### Our new black & white systems!

|            |                                  | TASKalfa 4004i                                                                                                                            | TASKalfa 5004i   | TASKalfa 6004i   | TASKalfa 7004i   |  |
|------------|----------------------------------|-------------------------------------------------------------------------------------------------------------------------------------------|------------------|------------------|------------------|--|
| ₽          | Print<br>Speeds                  | 40 ppm                                                                                                                                    | <i>5</i> 0 ppm   | 60 ppm           | 70 ppm           |  |
| €.þ        | Scan<br>Speeds                   | up to 274 ipm                                                                                                                             | up to 274 ipm    | up to 274 ipm    | up to 274 ipm    |  |
| Ē          | Document<br>Processor            | up to 320 sheets                                                                                                                          | up to 320 sheets | up to 320 sheets | up to 320 sheets |  |
| $\Diamond$ | Toner Capacity*<br>(BW)          | 40,000                                                                                                                                    | 40,000           | 40,000           | 40,000           |  |
| $\bigcirc$ | Enhanced<br>Security<br>Features | Encrypted data with authentication technology and automatic security certification checks. Supports FIPS 140-2 and HCD-PP certifications. |                  |                  |                  |  |