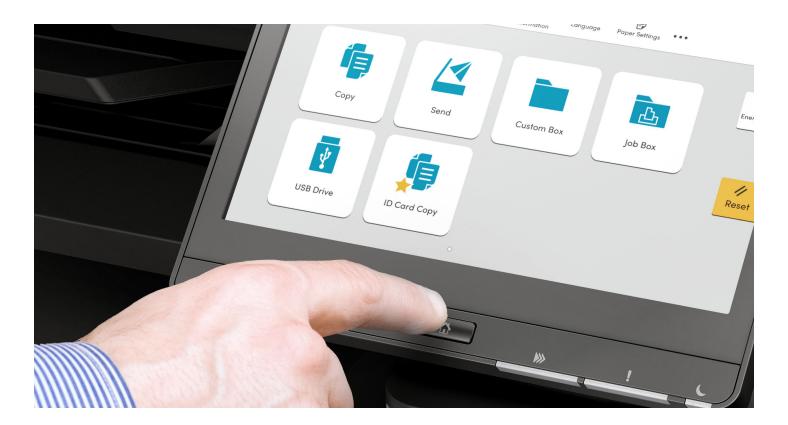

## **An Effortless User Experience**

Over-complicated printer controls drain valuable time and can impact your overall productivity. The Kyocera Evolution Series puts an end to that, with a user interface that has been totally redesigned to **minimize confusion** and **maximize your capabilities**, for printing that is easy and intuitive.

### Meet the New User Interface

With standard colors and easy to understand icons, carrying out tasks at the printer has never been simplier.

|      |           | Re.     | ÷          | 65                   | Ð          | ß             | 84111   |   | 10:46        |
|------|-----------|---------|------------|----------------------|------------|---------------|---------|---|--------------|
| Copy | Send      | job Box | Job Concel | Device<br>Informatio | Longuage   | Paper Setting |         |   |              |
|      |           |         |            |                      |            |               |         |   |              |
|      | -         |         | 10         |                      | _          | Τ.            |         |   | 6            |
|      | ٩P        |         |            |                      |            |               | <u></u> |   | Energy Sover |
|      | Сору      |         |            |                      |            |               |         |   |              |
|      | Сору      |         | Send       |                      | Custom Box |               | ob Box  |   |              |
| -    |           |         |            |                      |            |               |         | > | Reset        |
|      | ÷         |         | í E        |                      | í En       |               |         |   | Reset        |
|      | 8         |         |            |                      | , I        |               | 5       |   |              |
|      | USB Drive |         | 123        |                      | 456        |               | 789     |   |              |
| -    |           |         |            |                      |            |               |         |   |              |
|      |           |         |            | 0.0                  |            |               |         |   |              |

Simple Standardized icons and graphics make navegation intuitive and easy.

| Co              | ру     |
|-----------------|--------|
| Auto            | 100%   |
| Paper Selection | Zoom   |
| Full Color      | 100%   |
| Color Selection | Duplex |
| Off Off         | Off C  |
|                 |        |