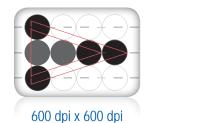

#### 600 x 1800 dpi – High Resolution

KIP Systems feature crisp, 600 x 1800 dpi printing for sharper details and extremely smooth grayscales. This higher resolution allows the system to enhance curves, diagonal lines and arcs by smoothing out line edges with excellent precision.