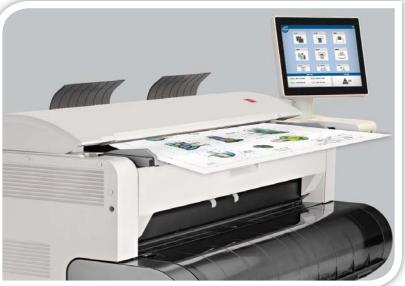

#### **KIP 770 Integrated CIS Scanning System**

The KIP 770 integrated large format scanner is a 24-bit, 36" / 914 mm wide full-color image capture system perfect for processing photographs, complex maps and AEC/CAD drawings. The CIS (Contact Image Sensor) scanning technology enables high-resolution, high-speed image capture with energy saving operation from a compact design.

System Features: · Scan to a wide range of file formats • Real-time copy and scan previews · USB printing and scanning support • On-screen copy, print & scan previews CIS DOCUMENT **DOCUMENT HOLD** The KIP 770 integrated scanner features a support system to enhance feed reliability Adobe **EMAIL** & SCAN DOCUMENTS **CLOUD** PRINT