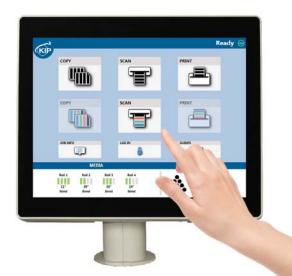

#### **Smart Multi-Touch Control**

- 12" Smart Multi-Touch Display
- Touch Simplicity: Swipe, Rotate, Pinch, Spread & Tap
- · Intuitive, Tablet Style Touch Controls
- Uniform Operations for Improved Experience
- Walk-Up Operator Convenience
- High Demand Productivity
- · View and Print Area of Interest