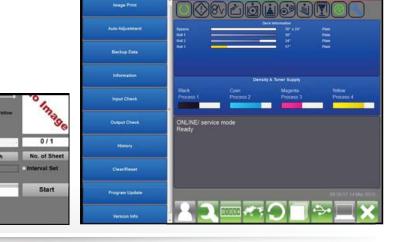

## **KIP Touchscreen Technical Interface**

- Exit Normal

**Custom Lengt** 

The KIP Touchscreen Technical Interface is a comprehensive program for the control of KIP Systems, Installation & Technical Support.

The touch intuitive and versatile interface includes mode tiling which simplifies the technical experience and management of the KIP System.

- · Integrated with KIP Color plus Black & White Systems
- · Manage and Modify Printer Functions and Settings
- · Review Printer Status and Operational History