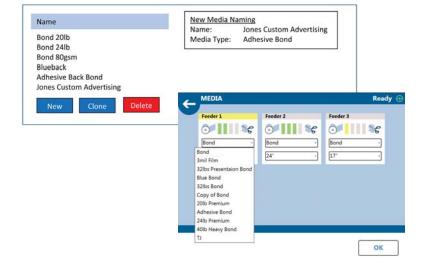

## **KIP Custom Media Manager**

The KIP Custom Media Manager is a graphic user interface that allows the operator to identify and customize names to a wide range of media types and the KIP System's specifications.

- · Integrated with KIP Color plus Black & White Systems
- Automatically Adjust Systems Parameters
- Descriptive Media Categories