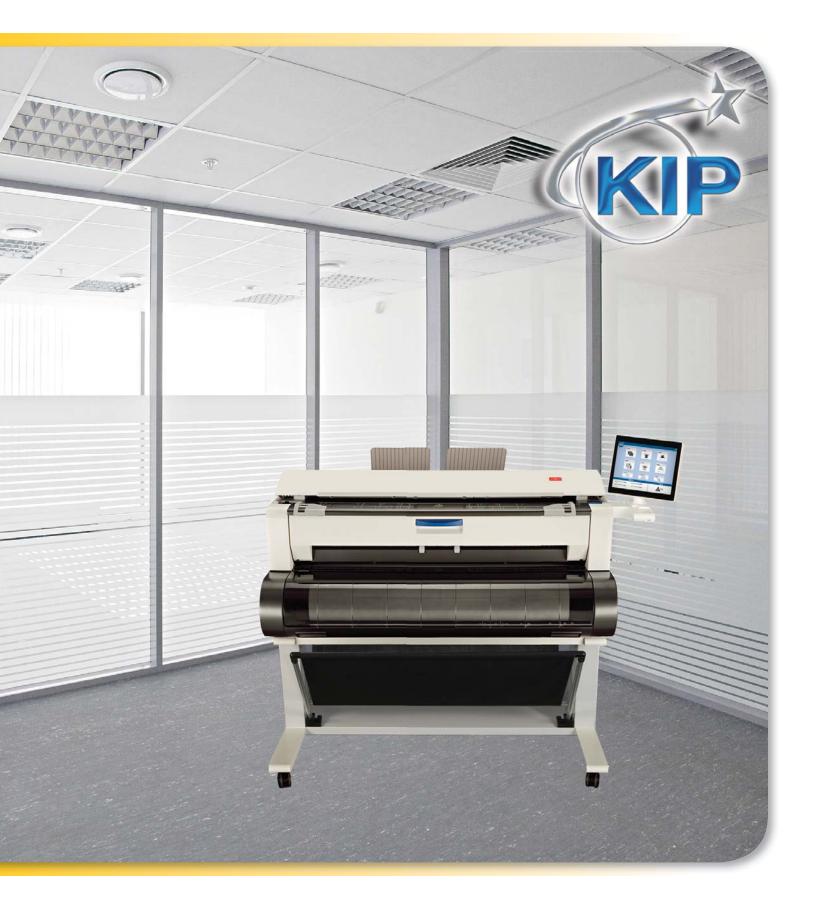

## KIP 770 COMPACT CONSOLE DESIGN

The KIP 770 is the highest value wide format Multi-Function system in the world. It sets new standards for professional quality at a breakthrough value/ performance level.

## KIP 770 SYSTEM CONVENIENCE

The compact design of the KIP 770 provides front access to the touchscreen, auto roll paper loading, system operation & copy/print delivery.

#### **KIP 770 Multi-Function Systems**

KIP 770 with front print delivery system

KIP 770 with front print delivery system plus optional integrated paper tray

U.S.A. | Phone: (800) 252-6793 | Email: info@kip.com Canada | Phone: (800) 653-7552 | Email: info@kipcanada.com