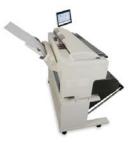

## KIP 770 COMPACT CONSOLE DESIGN

The KIP 770 is the highest value wide format Multi-Function system in the world. It sets new standards for professional quality at a breakthrough value/ performance level.

## KIP 770 SYSTEM CONVENIENCE

The compact design of the KIP 770 provides front access to the touchscreen, auto roll paper loading, system operation & copy/print delivery.

#### **KIP 770 Multi-Function Systems**

KIP 770 with front print delivery system

KIP 770 with front print delivery system plus optional integrated paper tray

U.S.A. | Phone: (800) 252-6793 | Email: info@kip.com Canada | Phone: (800) 653-7552 | Email: info@kipcanada.com