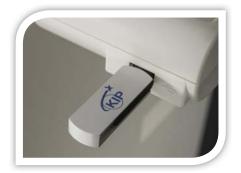

#### **Integrated USB Drives**

KIP 770 systems eliminate the need for additional PC hardware by printing documents directly from the touchscreen software. Integrated support for removable media such as standard USB drives provides the ability to securely print documents directly from a range of media formats.