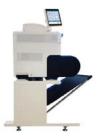

## KIP 770 COMPACT CONSOLE DESIGN

The KIP 770 is the highest value wide format Multi-Function system in the world. It sets new standards for professional quality at a breakthrough value/ performance level.

## KIP 770 SYSTEM CONVENIENCE

The compact design of the KIP 770 provides front access to the touchscreen, auto roll paper loading, system operation & copy/print delivery.

#### **KIP 770 Multi-Function Systems**

KIP 770 with front print delivery system

KIP 770 with front print delivery system plus optional integrated paper tray

U.S.A. | Phone: (800) 252-6793 | Email: info@kip.com Canada | Phone: (800) 653-7552 | Email: info@kipcanada.com