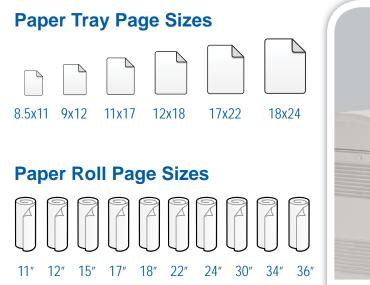

### KIP 770 PAPER VERSATILITY

Paper tray for standard sizes up to  $18" \times 24"/420 \text{ mm} \times 594 \text{ mm}$  extends the range of print sizes that can be produced without switching rolls.

**Print Management Solutions** 

#### **Media Capacity**

The automated paper loading of the KIP 770 accepts up to a 500 foot roll of media (2"/52 mm or 3"/76 mm core) up to 36"/914 mm wide.

Auto Media Loading