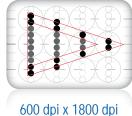

#### 600 x 1800 dpi – High Resolution

KIP Systems feature crisp, 600 x 1800 dpi printing for sharper details and extremely smooth grayscales. This higher resolution allows the system to enhance curves, diagonal lines and arcs by smoothing out line edges with excellent precision.