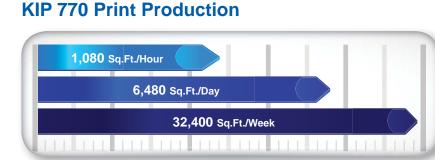

implicity: Swipe, Rotate, Pinch, Spread & Tap
- · Intuitive, Tablet Style Touch Controls
- Uniform Operations for Improved Experience
- Walk-Up Operator Convenience
- High Demand Productivity
- · View and Print Area of Interest

## KIP 770 COMPACT CONSOLE DESIGN

The KIP 770 is the highest value wide format Multi-Function system in the world. It sets new standards for professional quality at a breakthrough value/ performance level.



#### **System Features**

- Single footprint configuration
- Color touch controls
- Front print delivery system
- 1 integrated media roll
- 3 'D' size prints per minute
- 600 X 1800 dpi printing

- High definition print technology
- Print from & scan to the cloud
- CIS scanning technology with Real-Time Thresholding Technology
- Smart eco<sup>2</sup> design





#### **Integrated USB Drives**

KIP 770 systems eliminate the need for additional PC hardware by printing documents directly from the touchscreen software. Integrated support for removable media such as standard USB drives provides the ability to securely print documents directly from a range of media formats.

# BUILT for the workgroup,

## DESIGNED FOR THE individual.

## KIP 770 SYSTEM CONVENIENCE

The compact design of the KIP 770 provides front access to the touchscreen, auto roll paper loading, system operation & copy/print delivery.



### KIP 770 PAPER VERSATILITY

Paper tray for standard sizes up to  $18" \times 24"/420 \text{ mm} \times 594 \text{ mm}$  extends the range of print sizes that can be produced without switching rolls.







**Print Management Solutions** 

## **